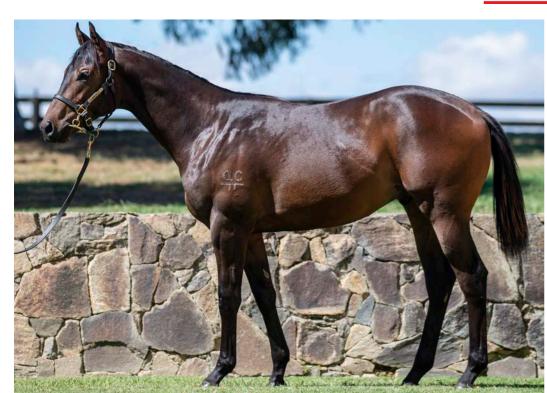

## BROWN COLT BY ENCRYPTION

<u>Click here</u> for MM pedigree page.

## 3/4 brother to G3W Eight Till Late (by Lonhro).

FROM THE FIRST CROP OF G2
WINNING BLUEBLOOD
ENCRYPTION.

Another brother, Champion Supreme, is a high class HK performer.

## Olly's notes

This is a well thought out mating that has resulted in a great looking colt. He was an attractive foal when he was born and has developed into a well grown, strong, athletic colt. Encryption was at Twin Hills when we bought the farm so it is exciting to see his first crop reaching the sales. This is a very good advertisement for the stallion.